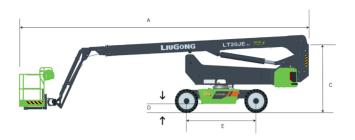

## LT20JE SPECIFICATIONS >>>

| DIMENSIONS                   |                                           |
|------------------------------|-------------------------------------------|
| Working Height Max.          | 21.5 m (70'6")                            |
| Platform Height Max.         | 19.5 m (63'11")                           |
| Operating Amplitude Max.     | 14 m (45'11")                             |
| Horizontal Reach Max.        | 13.4 m (43'12")                           |
| Platform Size (LxWxH)        | 1.83 × 0.76 × 1.1 m<br>(6' x 2'6" x 3'7") |
| A. Length (Stowed/Transport) | 10.2 m (33'6")                            |
| B. Width (Stowed/Transport)  | 2.42 / 2.29 m (7'11" / 7'6")              |
| C. Height (Stowed/Transport) | 2.75 / 2.5 m (9' / 8'2")                  |
| D. Ground Clearance          | 0.31 m (1')                               |
| E. Wheelbase                 | 2.5 m (8'2")                              |