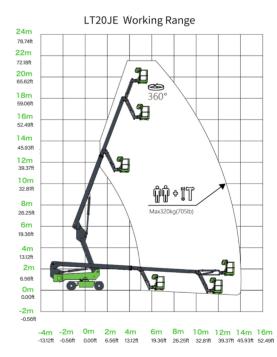

Working Height Max. Horizontal Reach Max. Overall Lift Capacity Max. Overall Width and Length 21.5 m (70'6") 13.4 m (43'12") 320 kg (705 lb) 2.42 x 10.2 m (7'11" x 33'6")

| PRODUCTIVITY                             |                             |
|------------------------------------------|-----------------------------|
| Overall Lift Capacity Max.               | 320 kg (705 lb)             |
| Platform Occupancy Max.                  | 2                           |
| Platform Rotation                        | ± 90°                       |
| Vertical Jib Rotation (Up/Down)          | - 65° ~ + 70°               |
| Turntable Rotation                       | 360° Continuous             |
| Turntable Tailswing (Boom Raised/Stowed) | 1.55 / 1.95 m (5'1" / 6'5") |
| Drive Speed (Stowed)                     | 5 km/h (3.1 mph)            |
| Drive Speed (Raised)                     | 1 km/h (0.6 mph)            |
| Gradeability                             | 45%                         |
| Tilt Sensor Activation                   | X 5° / Y 5°                 |
| Turning Radius (Inside/Outside)          | 2.4 / 5.5 m (7'10" / 18')   |
| Tire Size (Solid Off-road)               | 33 × 12 - 20                |
| Drive Steering Type                      | 4WD × 2WS                   |