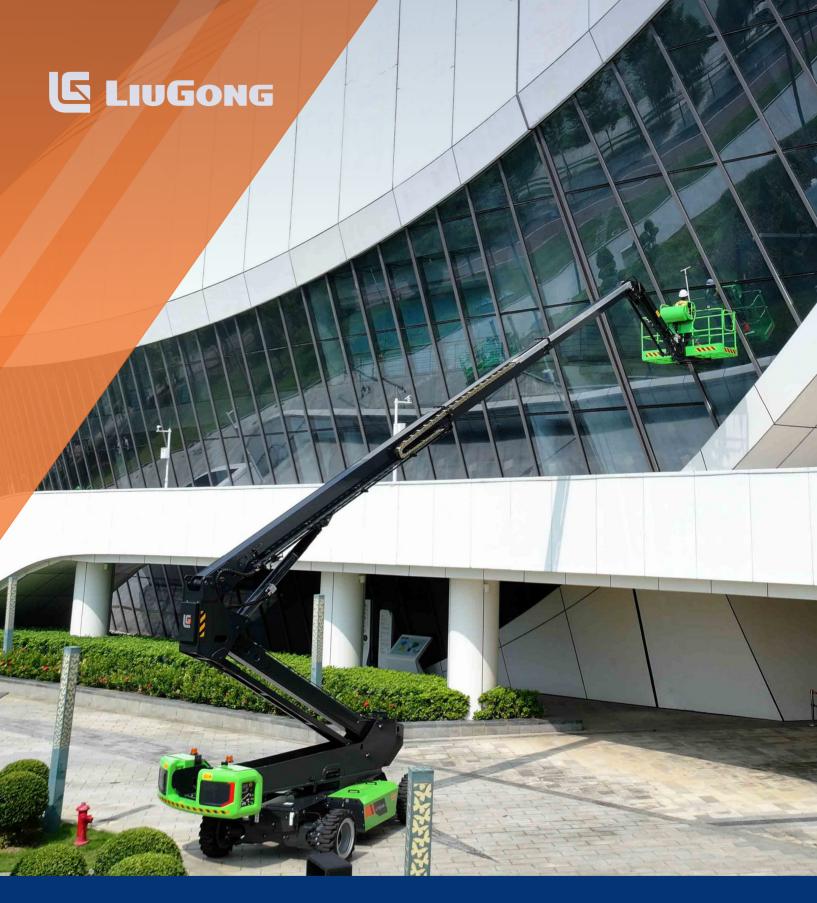

Working Height Max. Horizontal Reach Max. Overall Lift Capacity Max. Overall Width and Length 21.5 m (70'6") 13.4 m (43'12") 320 kg (705 lb) 2.42 x 10.2 m (7'11" x 33'6")

## LT20JE

## **Telescopic Boom Lift-Electric**

## LT20JE SPECIFICATIONS >>>





| DIMENSIONS                   |                                           |
|------------------------------|-------------------------------------------|
| Working Height Max.          | 21.5 m (70'6")                            |
| Platform Height Max.         | 19.5 m (63'11")                           |
| Operating Amplitude Max.     | 14 m (45'11")                             |
| Horizontal Reach Max.        | 13.4 m (43'12")                           |
| Platform Size (LxWxH)        | 1.83 × 0.76 × 1.1 m<br>(6' x 2'6" x 3'7") |
| A.