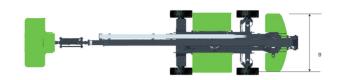

## LT20JE SPECIFICATIONS >>>

| DIMENSIONS                   |                                           |
|------------------------------|-------------------------------------------|
| Working Height Max.          | 21.5 m (70'6")                            |
| Platform Height Max.         | 19.5 m (63'11")                           |
| Operating Amplitude Max.     | 14 m (45'11")                             |
| Horizontal Reach Max.        | 13.4 m (43'12")                           |
| Platform Size (LxWxH)        | 1.83 × 0.76 × 1.1 m<br>(6' x 2'6" x 3'7") |
| A. Length (Stowed/Transport) | 10.2 m (33'6")                            |
| B. Width (Stowed/Transport)  | 2.42 / 2.29 m (7'11" / 7'6")              |
| C. Height (Stowed/Transport) | 2.75 / 2.5 m (9' / 8'2")                  |
| D. Ground Clearance          | 0.31 m (1')                               |
| E. Wheelbase                 | 2.5 m (8'2")                              |