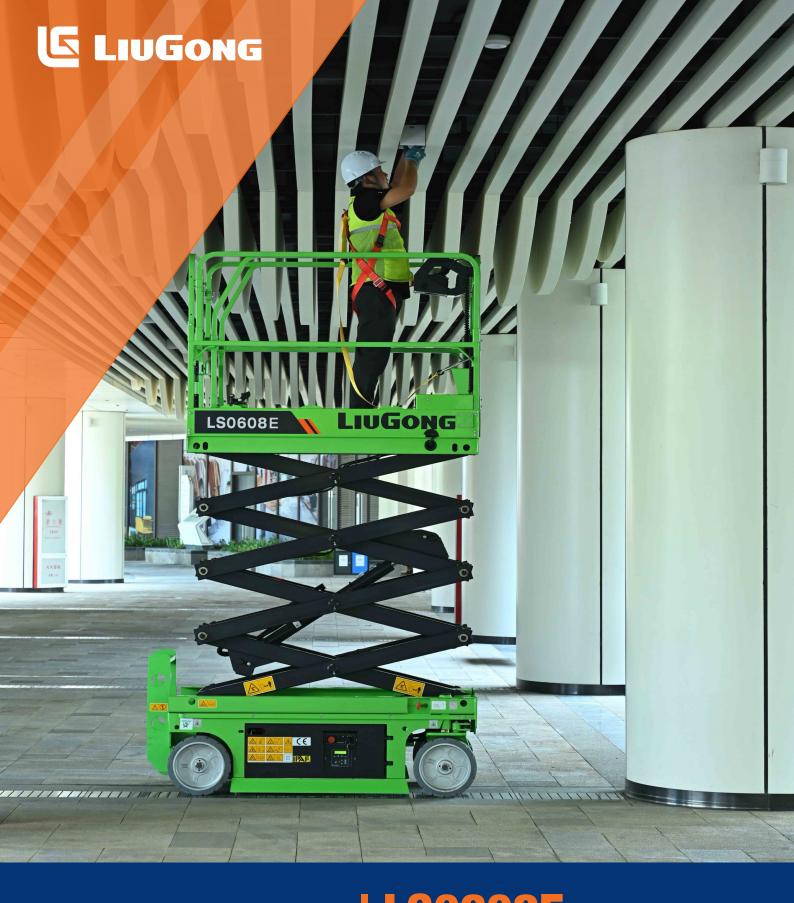

Working Height Max.
 7.8 m (25'7")

 Overall Lift Capacity Max.
 230 kg (507 lb)

 Overall Width
 0.81 m (2'8")

 Overall Length
 1.86 m (6'1")

 Overall Weight
 1,540 kg (3,395 lb)

## LS0608E Electric Scissor Lift E-Drive

## LS0608E SPECIFICATIONS >>>







| DIMENSIONS                             |               |
|----------------------------------------|---------------|
| A. Working Height Max.                 | 7.8 m (25'7") |
| B. Platform Height Max.                | 5.8 m (19')   |
| C. Platform Height (Stowed)            | 1 m (3'3")    |
| D. Platform Length                     | 1.64 m (5'5") |
| E. Platform Width                      | 0.75 m (2'6") |
| F. Extension Deck (Roll Out)           | 0.9 m (2'11") |
| G. Overall Length                      | 1.86 m (6'1") |
| H.