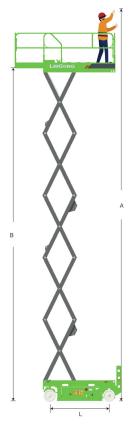

## LS0608E SPECIFICATIONS >>>

| DIMENSIONS                             |               |
|----------------------------------------|---------------|
| A. Working Height Max.                 | 7.8 m (25'7") |
| B. Platform Height Max.                | 5.8 m (19')   |
| C. Platform Height (Stowed)            | 1 m (3'3")    |
| D. Platform Length                     | 1.64 m (5'5") |
| E. Platform Width                      | 0.75 m (2'6") |
| F. Extension Deck (Roll Out)           | 0.9 m (2'11") |
| G. Overall Length                      | 1.86 m (6'1") |
| H. Overall Length (Without Ladder)     | 1.72 m (5'8") |
| I. Overall Width                       | 0.81 m (2'8") |
| J. Stowed Height (Rails Up)            | 2.17 m (7'1") |
| K. Stowed Height (Rails Down)          | 1.73 m (5'8") |
| L. Wheelbase                           | 1.37 m (4'6") |
| M. Ground Clearance (Pothole Raised)   | 85 mm (3")    |
| N. Ground Clearance (Pothole Deployed) | 18 mm (0.7")  |

 Working Height Max.
 7.8 m (25'7")

 Overall Lift Capacity Max.
 230 kg (507 lb)

 Overall Width
 0.81 m (2'8")

 Overall Length
 1.86 m (6'1")

 Overall Weight
 1,540 kg (3,395 lb)