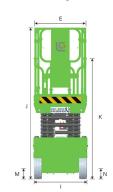

## LS0608E SPECIFICATIONS >>>

| DIMENSIONS                             |               |
|----------------------------------------|---------------|
| A. Working Height Max.                 | 7.8 m (25'7") |
| B. Platform Height Max.                | 5.8 m (19')   |
| C. Platform Height (Stowed)            | 1 m (3'3")    |
| D. Platform Length                     | 1.64 m (5'5") |
| E. Platform Width                      | 0.75 m (2'6") |
| F. Extension Deck (Roll Out)           | 0.9 m (2'11") |
| G. Overall Length                      | 1.86 m (6'1") |
| H. Overall Length (Without Ladder)     | 1.72 m (5'8") |
| I. Overall Width                       | 0.81 m (2'8") |
| J. Stowed Height (Rails Up)            | 2.17 m (7'1") |
| K. Stowed Height (Rails Down)          | 1.73 m (5'8") |
| L. Wheelbase                           | 1.37 m (4'6") |
| M. Ground Clearance (Pothole Raised)   | 85 mm (3")    |
| N. Ground Clearance (Pothole Deployed) | 18 mm (0.7")  |