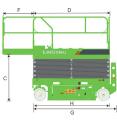

## LS0608E SPECIFICATIONS >>>

| DIMENSIONS                             |               |
|----------------------------------------|---------------|
| A. Working Height Max.                 | 7.8 m (25'7") |
| B. Platform Height Max.                | 5.8 m (19')   |
| C. Platform Height (Stowed)            | 1 m (3'3")    |
| D. Platform Length                     | 1.64 m (5'5") |
| E. Platform Width                      | 0.75 m (2'6") |
| F. Extension Deck (Roll Out)           | 0.9 m (2'11") |
| G. Overall Length                      | 1.86 m (6'1") |
| H. Overall Length (Without Ladder)     | 1.72 m (5'8") |
| I. Overall Width                       | 0.81 m (2'8") |
| J. Stowed Height (Rails Up)            | 2.17 m (7'1") |
| K. Stowed Height (Rails Down)          | 1.73 m (5'8") |
| L. Wheelbase                           | 1.37 m (4'6") |
| M. Ground Clearance (Pothole Raised)   | 85 mm (3")    |
| N. Ground Clearance (Pothole Deployed) | 18 mm (0.7")  |